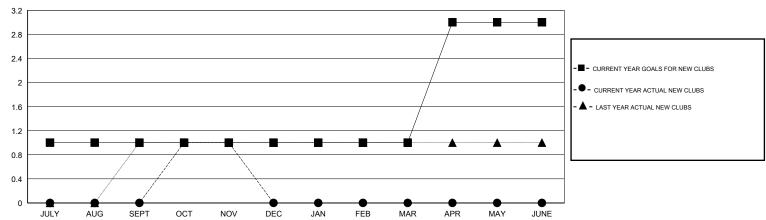

## GMT: Gary Wong LOCATION OREGON GMT CA 1

|               |                  | Clubs            |                  |                  | Members               |                    |                                     |                    |                  |  |
|---------------|------------------|------------------|------------------|------------------|-----------------------|--------------------|-------------------------------------|--------------------|------------------|--|
|               | RESUL            | TS FOR 2015-2016 |                  |                  | RESULTS FOR 2015-2016 |                    |                                     |                    |                  |  |
| QUARTER       | NEW CLUB<br>GOAL | NEW CLUBS        | DROPPED<br>CLUBS | NET<br>GAIN/LOSS | QUARTER               | NEW MEMBER<br>GOAL | CHARTER AND<br>NEW MEMBERS<br>ADDED | DROPPED<br>MEMBERS | NET<br>GAIN/LOSS |  |
| JULY/AUG/SEPT | 1                | 0                | 0                | 0                | JULY/AUG/SEPT         | 10                 | 37                                  | 39                 | -2               |  |
| OCT/NOV/DEC   | 0                | 1                | 0                | 1                | OCT/NOV/DEC           | 25                 | 48                                  | 30                 | 18               |  |
| JAN/FEB/MAR   | 0                | 0                | 0                | 0                | JAN/FEB/MAR           | 0                  | 0                                   | 0                  | 0                |  |
| APR/MAY/JUNE  | 2                | 0                | 0                | 0                | APR/MAY/JUNE          | 65                 | 0                                   | 0                  | 0                |  |

## GOALS AND ACTUAL NEW CLUBS CUMULATIVE

| DROPPED CLUBS: 0 |    | 24 CLUBS OF 44 ADDED 1 OR MORE | GENDER DISTRIBUTION   |              |            |
|------------------|----|--------------------------------|-----------------------|--------------|------------|
|                  |    | NEW MEMBERS                    | MALE                  | 665 (59.53%) |            |
|                  |    |                                | FEMALE                | 452 (40.47%) |            |
| DROPPED MEMBERS  |    |                                |                       |              |            |
| DECEASED         | 5  | CLICK HERE FOR HEALTH          |                       |              | 261        |
| CLUB CANCELLED 0 |    | ASSESSMENT DATA                | FAMILY UNIT MEMBERS   |              |            |
| OTHER            | 64 |                                | HEAD OF HOUSEHOLD     |              | 125<br>136 |
| TOTAL            | 69 |                                | NON-HEAD OF HOUSEHOLD |              |            |