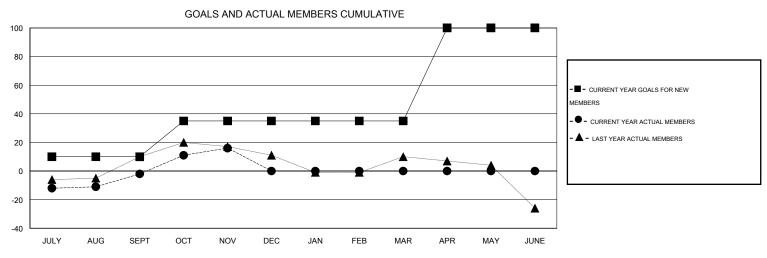

## GMT: Gary Wong LOCATION OREGON GMT CA 1

|               |                  | Clubs            |                  |                  | Members               |                    |                                     |                    |                  |  |
|---------------|------------------|------------------|------------------|------------------|-----------------------|--------------------|-------------------------------------|--------------------|------------------|--|
|               | RESUL            | TS FOR 2015-2016 |                  |                  | RESULTS FOR 2015-2016 |                    |                                     |                    |                  |  |
| QUARTER       | NEW CLUB<br>GOAL | NEW CLUBS        | DROPPED<br>CLUBS | NET<br>GAIN/LOSS | QUARTER               | NEW MEMBER<br>GOAL | CHARTER AND<br>NEW MEMBERS<br>ADDED | DROPPED<br>MEMBERS | NET<br>GAIN/LOSS |  |
| JULY/AUG/SEPT | 1                | 0                | 0                | 0                | JULY/AUG/SEPT         | 10                 | 37                                  | 39                 | -2               |  |
| OCT/NOV/DEC   | 0                | 1                | 0                | 1                | OCT/NOV/DEC           | 25                 | 48                                  | 30                 | 18               |  |
| JAN/FEB/MAR   | 0                | 0                | 0                | 0                | JAN/FEB/MAR           | 0                  | 0                                   | 0                  | 0                |  |
| APR/MAY/JUNE  | 2                | 0                | 0                | 0                | APR/MAY/JUNE          | 65                 | 0                                   | 0                  | 0                |  |

## GOALS AND ACTUAL NEW CLUBS CUMULATIVE

| DROPPED CLUBS: 0 |    | 24 CLUBS OF 44 ADDED 1 OR MORE | GENDER DISTRIBUTION   |              |            |
|------------------|----|--------------------------------|-----------------------|--------------|------------|
|                  |    | NEW MEMBERS                    | MALE                  | 665 (59.53%) |            |
|                  |    |                                | FEMALE                | 452 (40.47%) |            |
| DROPPED MEMBERS  |    |                                |                       |              |            |
| DECEASED         | 5  | CLICK HERE FOR HEALTH          |                       |              | 261        |
| CLUB CANCELLED 0 |    | ASSESSMENT DATA                | FAMILY UNIT MEMBERS   |              |            |
| OTHER            | 64 |                                | HEAD OF HOUSEHOLD     |              | 125<br>136 |
| TOTAL            | 69 |                                | NON-HEAD OF HOUSEHOLD |              |            |